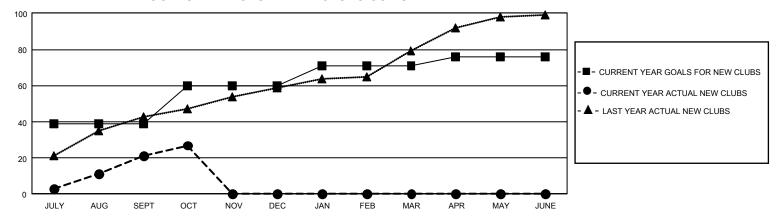

| 117           | 21        | 1             | JULY/AUG/SEPT         | 209                      | 1,043                   | 555                                          |
| OCT/NOV/DEC           | 63            | 6         | 0             | OCT/NOV/DEC           | 173                      | 342                     | 89                                           |
| JAN/FEB/MAR           | 33            | 0         | 0             | JAN/FEB/MAR           | 139                      | 0                       | 0                                            |
| APR/MAY/JUNE          | 15            | 0         | 0             | APR/MAY/JUNE          | 53                       | 0                       | 0                                            |

## GOALS AND ACTUAL NEW CLUBS CUMULATIVE



## GOALS AND ACTUAL MEMBERS CUMULATIVE



| DROPPED CLUBS: 1 |     | 221 CLUBS OF 727 ADDED 1<br>OR MORE NEW MEMBERS | GENDER DISTRIBUTION                  |                 |  |
|------------------|-----|-------------------------------------------------|--------------------------------------|-----------------|--|
|                  |     |                                                 | MALE                                 | 15,461 (76.70%) |  |
|                  |     |                                                 | FEMALE                               | 4,697 (23.30%)  |  |
| DROPPED MEMBERS  |     |                                                 | NON BINARY                           | 0 (0.00%)       |  |
| DECEASED         | 8   |