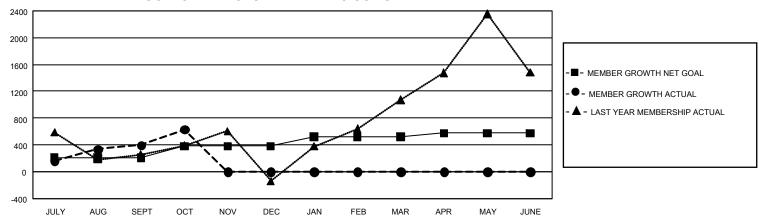

## GOALS AND ACTUAL MEMBERS CUMULATIVE

| DROPPED CLUBS: 1 |     | 221 CLUBS OF 727 ADDED 1<br>OR MORE NEW MEMBERS | GENDER DISTRIBUTION                  |                 |  |
|------------------|-----|-------------------------------------------------|--------------------------------------|-----------------|--|
|                  |     |                                                 | MALE                                 | 15,461 (76.70%) |  |
|                  |     |                                                 | FEMALE                               | 4,697 (23.30%)  |  |
| DROPPED MEMBERS  |     |                                                 | NON BINARY                           | 0 (0.00%)       |  |
| DECEASED         | 8   |                                                 | PREFER NOT TO ANSWER                 | 1 (0.00%)       |  |
| CLUB CANCELLED   | 58  |                                                 | TOTAL FAMILY UNIT MEMBERS 10,9       |                 |  |
| OTHER            | 580 | CLICK HERE FOR                                  |                                      |                 |  |
| TOTAL            | 646 | CUMULATIVE MEMBERSHIP  DATA                     | FAMILY MEMBERS PAYING HALF DUES 7,71 |                 |  |